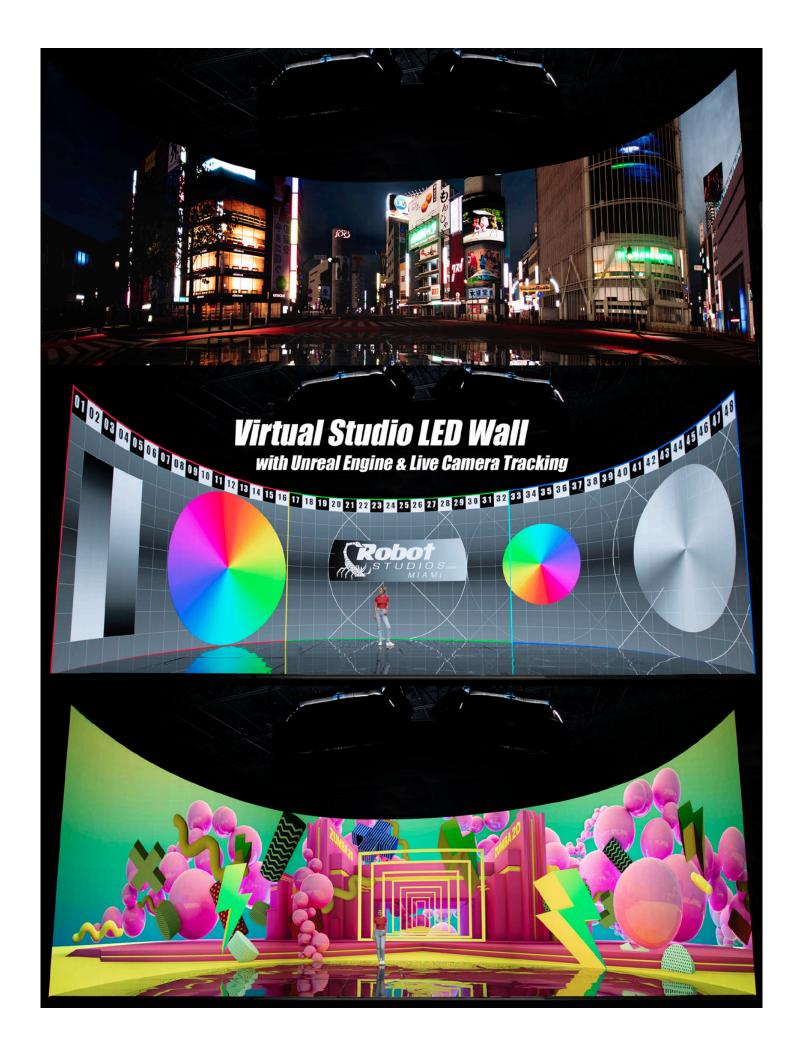

## THE LARGEST SELECTION OF IN-HOUSE MOTION CONTROL CAMERA ROBOTS

## **IN-HOUSE TECHNOCRANES**

The SUPERTECHNO 30' is the single most requested & used telescopic camera crane in the Film & TV industry.

The SCORPIO 23'Telecopic Camera Crane can fit through a 30" doorway & has many amazing electronic features such as ARC compensation & custom digital arm stops / marks.