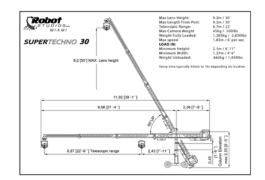

## **IN-HOUSE TECHNOCRANES**

The SUPERTECHNO 30' is the single most requested & used telescopic camera crane in the Film & TV industry.

The SCORPIO 23'Telecopic Camera Crane can fit through a 30" doorway & has many amazing electronic features such as ARC compensation & custom digital arm stops / marks.

**Download Spec Sheets at Robot Studios.com** 