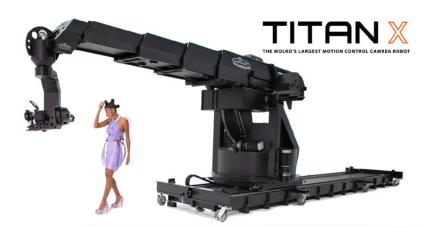

## THE LARGEST SELECTION OF IN-HOUSE MOTION CONTROL CAMERA ROBOTS

## **IN-HOUSE TECHNOCRANES**

The SUPERTECHNO 30' is the single most requested & used telescopic camera crane in the Film & TV industry.

The SCORPIO 23'Telecopic Camera Crane can fit through a 30" doorway & has many amazing electronic features such as ARC compensation & custom digital arm stops / marks.