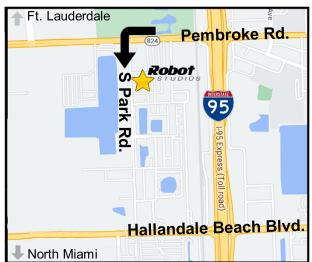

# We're located just north of Miami off of i95 in Hallandale

We're just 20 min north of Miami Airport or 12 minutes south of Ft. Lauderdale Airport

#### **MAP & PARKING**

1969 S Park Rd. Hallandale Beach, FL 33009

S Park Rd. S Park Rd.