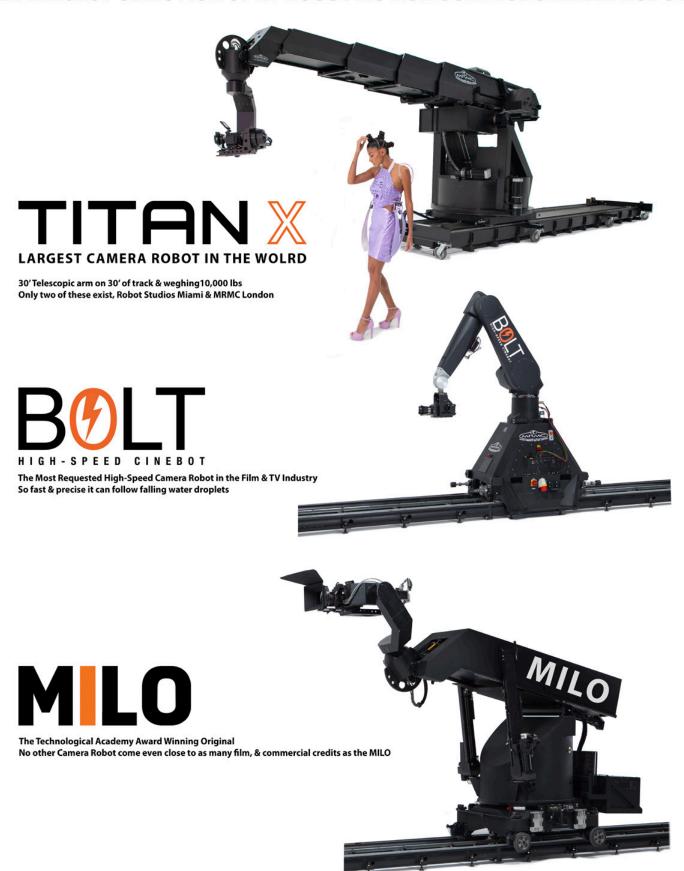

# The Largest Cyclorama Studio in the U.S.

































We have 26
Vari Space Lights
Bi-color to dimmer board



#### 900W LED Vari-Space Performance Data



\*Light tapers smoothly at edge of field. Dimensions listed define flat area boundaries at which the intensities are approximately 50% of tabulated intensities at beam center.

## THE LARGEST SELECTION OF IN-HOUSE MOTION CONTROL CAMERA ROBOTS



## **IN-HOUSE TECHNOCRANES**



The SUPERTECHNO 30' is the single most requested & used telescopic camera crane in the Film & TV industry.



The SCORPIO 23'Telecopic Camera Crane can fit through a 30" doorway & has many amazing electronic features such as ARC compensation & custom digital arm stops / marks.





**Download Spec Sheets at Robot Studios.com** 



#### STUDIO TOURS & SCOUTING STRICTLY BY APPOINTMENT ONLY

For inquiries please contact us by text at 954.401.5358

1969 S Park Rd. Hallandale Beach, FL 33009

# We're located just north of Miami off of i95 in Hallandale





We're just 20 min north of Miami Airport or 12 minutes south of Ft. Lauderdale Airport



#### **MAP & PARKING**

1969 S Park Rd. Hallandale Beach, FL 33009







S Park Rd. S Park Rd.