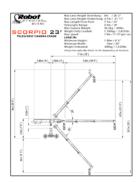

## **IN-HOUSE TECHNOCRANES**

The SUPERTECHNO 30' is the single most requested & used telescopic camera crane in the Film & TV industry.

The SCORPIO 23'Telecopic Camera Crane can fit through a 30" doorway & has many amazing electronic features such as ARC compensation & custom digital arm stops / marks.

**Download Spec Sheets at Robot Studios.com** 