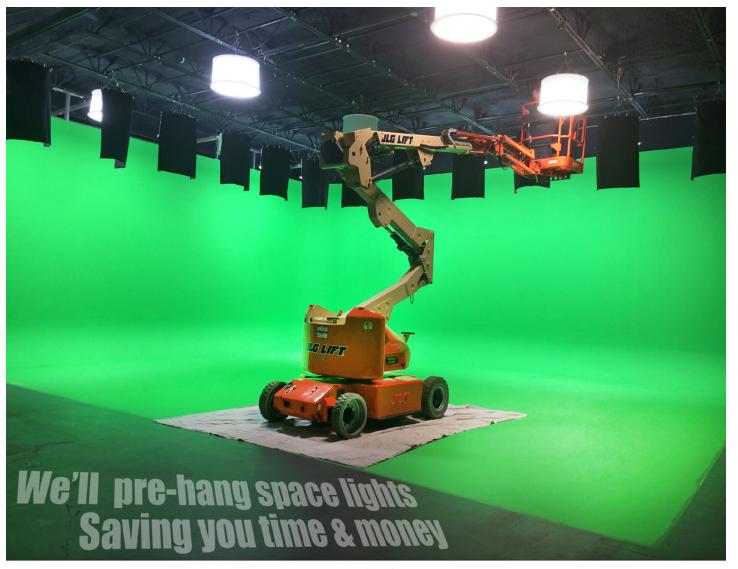

# The Largest Cyclorama Studio in the U.S.

We have 26
Vari Space Lights
Bi-color to dimmer board