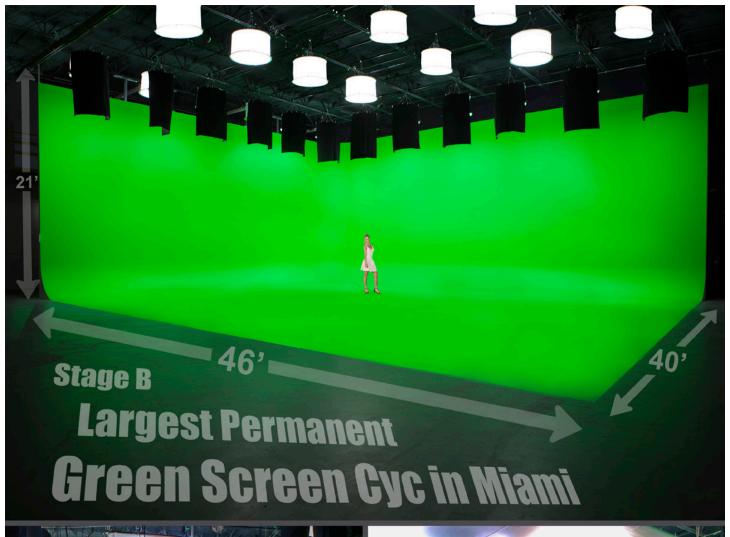

# The Largest Cyclorama Studio in the U.S.

We have 26
Vari Space Lights
Bi-color to dimmer board