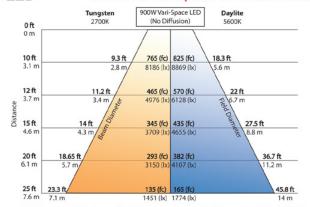

#### 900W LED Vari-Space Performance Data

\*Light tapers smoothly at edge of field. Dimensions listed define flat area boundaries at which the intensities are approximately 50% of tabulated intensities at beam center.