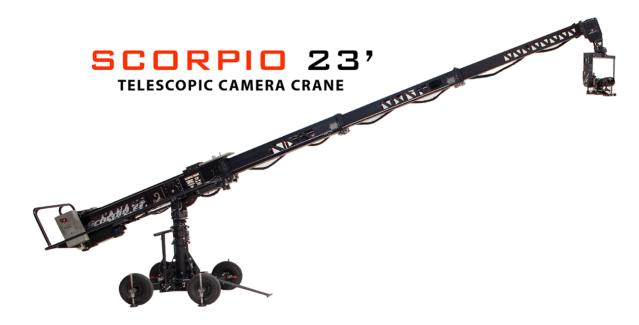

## **IN-HOUSE TECHNOCRANES**

The SUPERTECHNO 30' is the single most requested & used telescopic camera crane in the Film & TV industry.

The SCORPIO 23'Telecopic Camera Crane can fit through a 30" doorway & has many amazing electronic features such as ARC compensation & custom digital arm stops / marks.