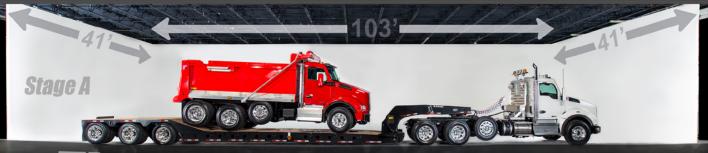

# The Largest Cyclorama Studio in the U.S.

































We have 26
Vari Space Lights
Bi-color to dimmer board



#### 900W LED Vari-Space Performance Data



\*Light tapers smoothly at edge of field. Dimensions listed define flat area boundaries at which the intensities are approximately 50% of tabulated intensities at beam center.

## THE LARGEST SELECTION OF IN-HOUSE MOTION CONTROL CAMERA ROBOTS



## **IN-HOUSE TECHNOCRANES**



The SUPERTECHNO 30' is the single most requested & used telescopic camera crane in the Film & TV industry.



The SCORPIO 23'Telecopic Camera Crane can fit through a 30" doorway & has many amazing electronic features such as ARC compensation & custom digital arm stops / marks.





**Download Spec Sheets at Robot Studios.com** 



#### STUD