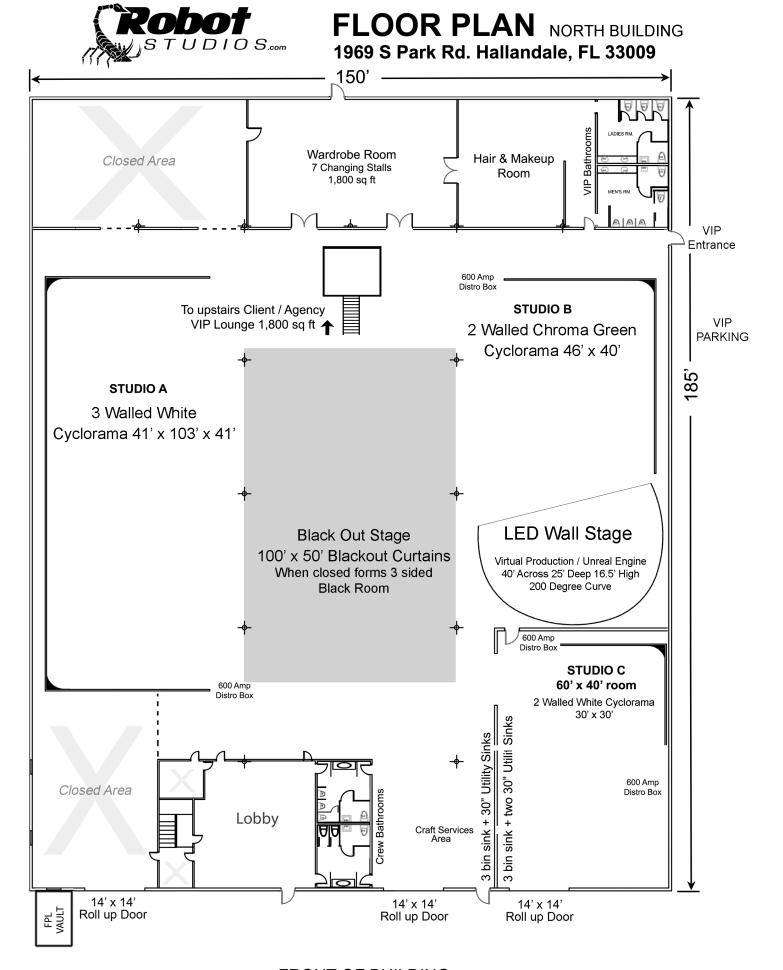

# The Largest Cyclorama Studio in the U.S.

We have 26
Vari Space Lights
Bi-color to dimmer board

## THE LARGEST SELECTION OF IN-HOUSE MOTION CONTROL CAMERA ROBOTS

## **IN-HOUSE TECHNOCRANES**

The SUPERTECHNO 30' is the single most requested & used telescopic camera crane in the Film & TV industry.

The SCORPIO 23'Telecopic Camera Crane can fit through a 30" doorway & has many amazing electronic features such as ARC compensation & custom digital arm stops / marks.