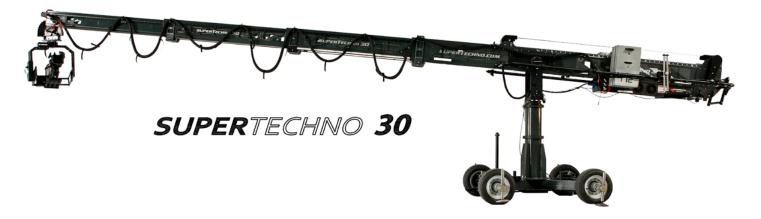

## **IN-HOUSE TECHNOCRANES**

The SUPERTECHNO 30' is the single most requested & used telescopic camera crane in the Film & TV industry.

The SCORPIO 23'Telecopic Camera Crane can fit through a 30" doorway & has many amazing electronic features such as ARC compensation & custom digital arm stops / marks.