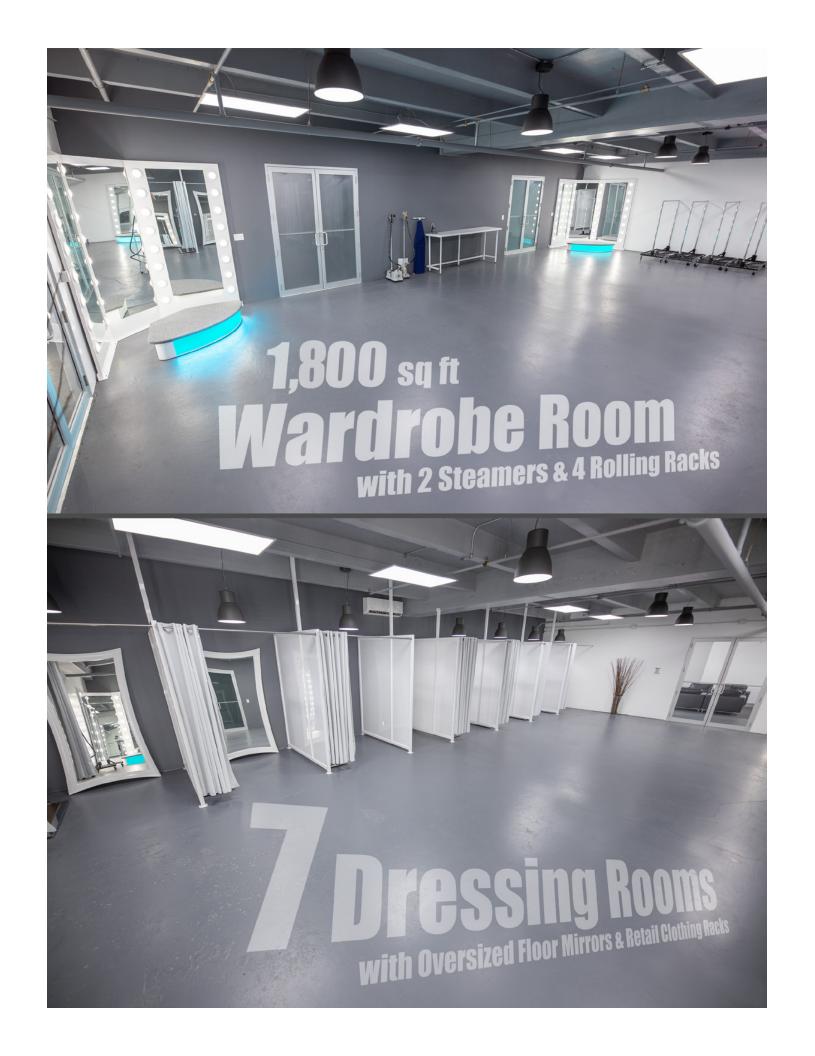

# The Largest Cyclorama Studio in the U.S.

































We have 26
Vari Space Lights
Bi-color to dimmer board



#### 900W LED Vari-Space Performance Data



\*Light tapers smoothly at edge of field. Dimensions listed define flat area boundaries at which the intensities are approximately 50% of tabulated intensities at beam center.

## THE LARGEST SELECTION OF IN-HOUSE MOTION CONTROL CAMERA ROBOTS



## **IN-HOUSE TECHNOCRANES**



The SUPERTECHNO 30' is the single most requested & used telescopic camera crane in the Film & TV industry.



The SCORPIO 23'Telecopic Camera Crane can fit through a 30" doorway & has many amazing electronic features such as ARC compensation & custom digital arm stops / marks.





**Download Spec Sheets at Robot Studios.com** 



#### STUDIO TOURS & SCOUTING STRICTLY BY APPOINTMENT ONLY

For inquirie