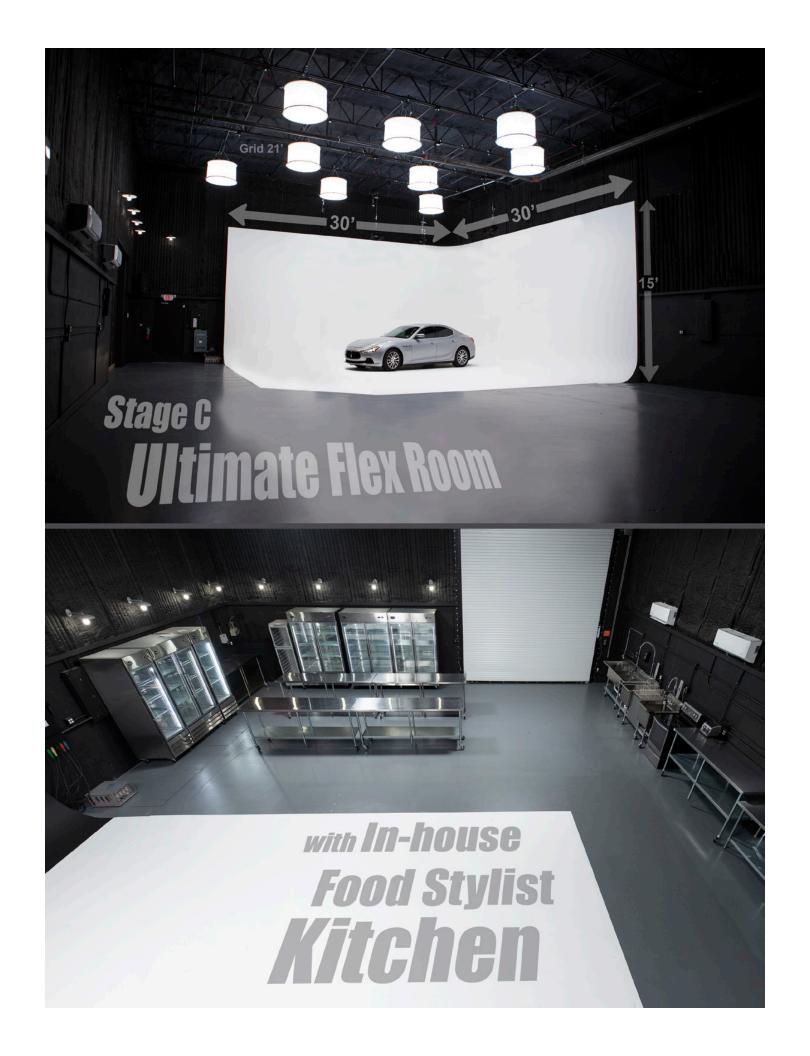

# The Largest Cyclorama Studio in the U.S.

































We have 26
Vari Space Lights
Bi-color to dimmer board



#### 900W LED Vari-Space Performance Data



\*Light tapers smoothly at edge of field. Dimensions listed define flat area boundaries at which the intensities are approximately 50% of tabulated intensities at beam center.

## THE LARGEST SELECTION OF IN-HOUSE MOTION CONTROL CAMERA ROBOTS



## **IN-HOUSE TECHNOCRANES**



The SUPERTECHNO 30' is the single most requested & used telescopic camera crane in the Film & TV industry.



The SCORPIO 23'Telecopic Camera Crane can fit through a 30" doorway & has many amazing electronic features such as ARC compensation & custom digital arm stops / marks.





**Download Spec Sheets at Robot Studios.com** 



#### STUDIO TOURS & SCOUTING STRICTLY BY APPOINTMENT ONLY

For inquir